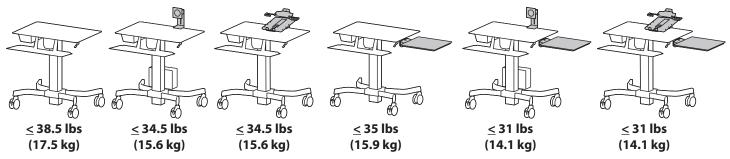

## Teach Well, MDW Laptop Kit

Based on your configuration and what accessories you have mounted, the total weight added to the mounted accessories, worksurface, keyboard tray and cable box should be:

© 2011 Ergotron, Inc. rev. 08/26/2019 DIM-univCPU Content is subject to change without notification