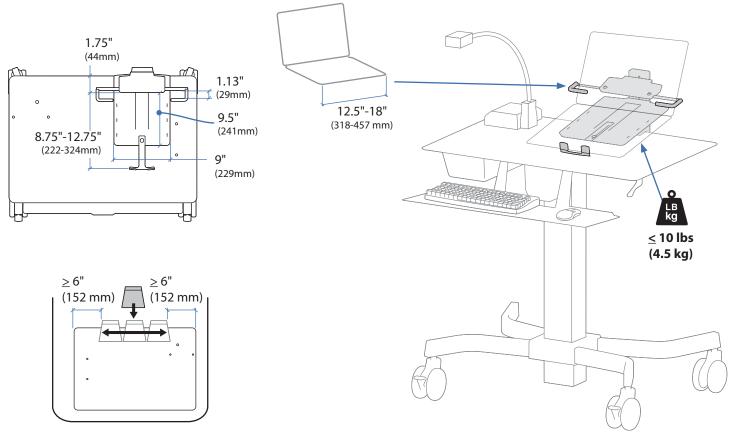

## Teach Well, MDW Laptop Kit

Based on your configuration and what accessories you have mounted, the total weight added to the mounted accessories, worksurface, keyboard tray and cable box should be:

© 2011 Ergotron, Inc. rev. 08/26/2019 DIM-univCPU Content is subject to change without notification